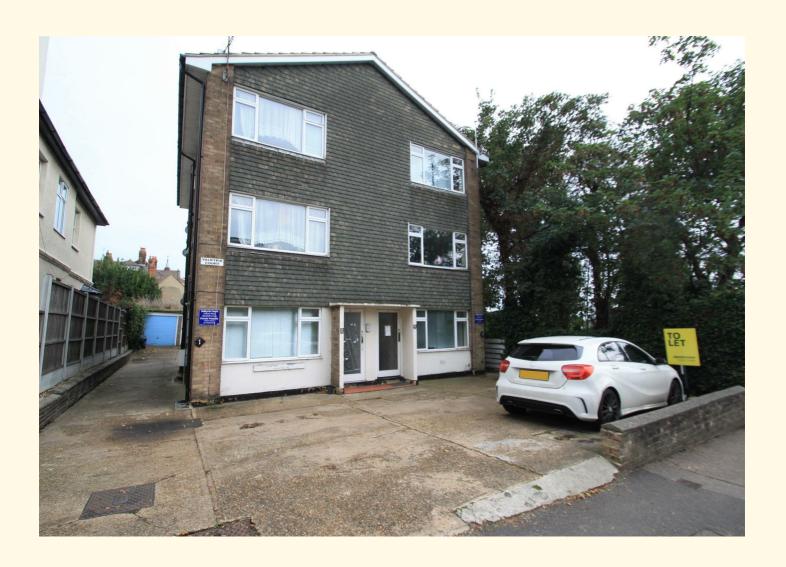

## Valkyrie Road, Westcliff-On-Sea SSO 8BT

## **Description**

One DOUBLE bedroom ground floor flat located a short walk away from Westcliff c2c Train Station. Fitted kitchen with integrated hob, oven & extractor fan and spacious lounge. One double bedroom. Fully tiled three piece bathroom suite. Rear communal garden. Fully double glazed. Shared driveway - First come, first serve parking. A short walk to the Seafront and Hamlet Court Road. Call today to arrange a viewing.